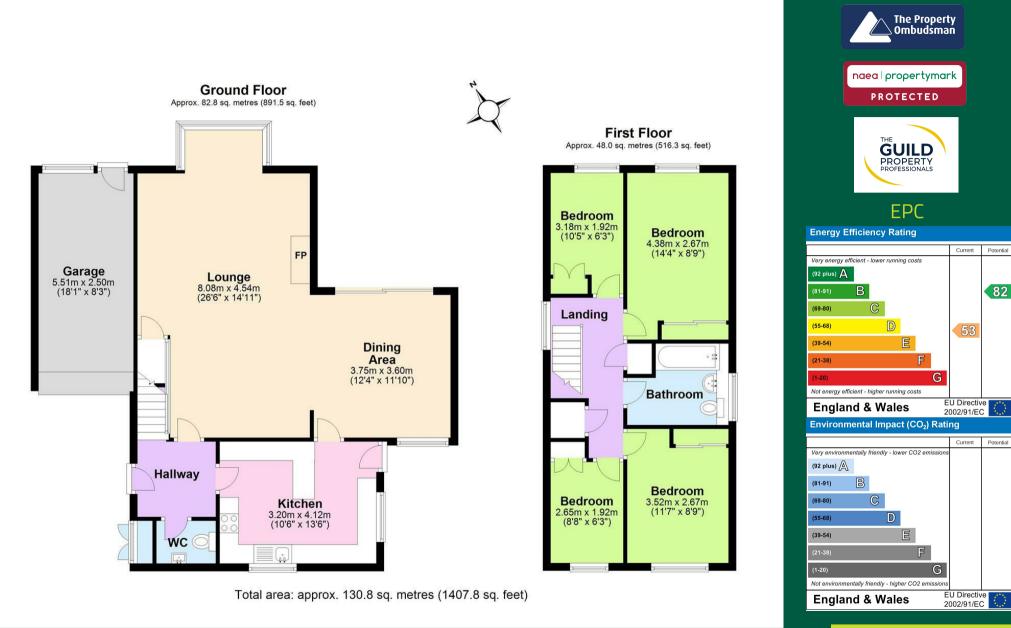

Entering into hallway that benefits from a WC, we have access into the lounge, kitchen and stairs to the first floor. The lounge features a large bay window to the rear and an opening into a dining area that allows access onto the rear patio. To the first floor there are two double bedrooms and two single bedrooms and a separate family bathroom consisting of a bath with shower overhead, WC and wash basin.

Potential

82