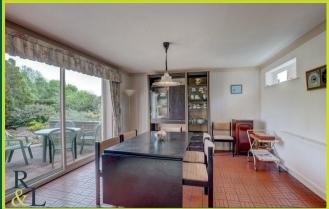

Entering into hallway that benefits from a WC, we have access into the lounge, kitchen and stairs to the first floor. The lounge features a large bay window to the rear and an opening into a dining area that allows access onto the rear patio. To the first floor there are two double bedrooms and two single bedrooms and a separate family bathroom consisting of a bath with shower overhead, WC and wash basin.

The garden to the rear wraps around the right-hand side of the property and offers a generous amount of space with mature shrubs and trees with pedestrian access onto the Grantham Canal footpath.

These particulars, whilst believed to be accurate are set out as a general outline only for guidance and do not constitute any part of an offer or contract. Intending purchasers should not rely on them as statements of representation of fact, but must satisfy themselves by inspection or otherwise as to their accuracy. No person in this firms employment has the authority to make or give any representation or warranty in respect of the property.