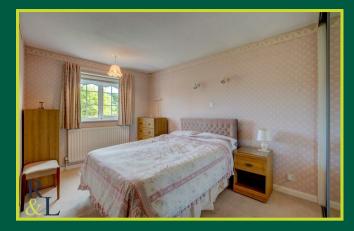

Entering into hallway that benefits from a WC, we have access into the lounge, kitchen and stairs to the first floor. The lounge features a large bay window to the rear and an opening into a dining area that allows access onto the rear patio. To the first floor there are two double bedrooms and two single bedrooms and a separate family bathroom consisting of a bath with shower overhead, WC and wash basin.