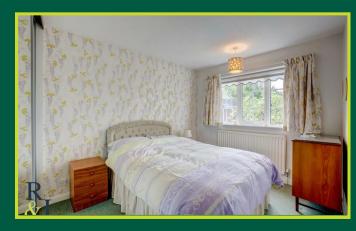

Entering into hallway that benefits from a WC, we have access into the lounge, kitchen and stairs to the first floor. The lounge features a large bay window to the rear and an opening into a dining area that allows access onto the rear patio. To the first floor there are two double bedrooms and two single bedrooms and a separate family bathroom consisting of a bath with shower overhead, WC and wash basin.