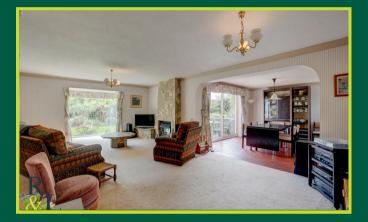

Entering into hallway that benefits from a WC, we have access into the lounge, kitchen and stairs to the first floor. The lounge features a large bay window to the rear and an opening into a dining area that allows access onto the rear patio. To the first floor there are two double bedrooms and two single bedrooms and a separate family bathroom consisting of a bath with shower overhead, WC and wash basin.